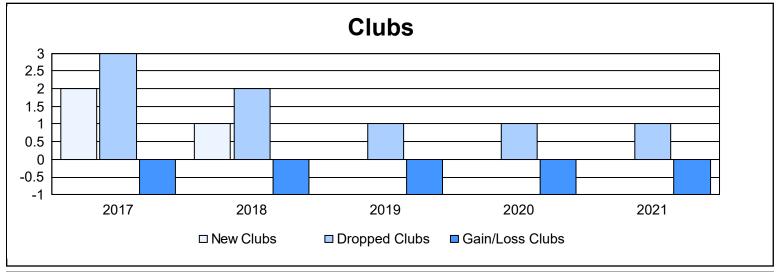

District 4 L1 As of June 2021 Cumulative

| Year      | New<br>Clubs | Dropped<br>Clubs | Gain/<br>Loss<br>Clubs | New<br>Members | Charter<br>Members | Reinstate<br>Members | Transfer<br>Members | Total<br>Member<br>Added | Total<br>Members<br>Dropped | Gain/<br>Loss<br>Members |
|-----------|--------------|------------------|------------------------|----------------|--------------------|----------------------|---------------------|--------------------------|-----------------------------|--------------------------|
| 2016-2017 | 2            | 3                | -1                     | 66             | 71                 | 2                    | 1                   | 140                      | 167                         | -27                      |
| 2017-2018 | 1            | 2                | -1                     | 79             | 22                 | 2                    | 14                  | 117                      | 179                         | -62                      |
| 2018-2019 | 0            | 1                | -1                     | 37             | 6                  | 2                    | 4                   | 49                       | 95                          | -46                      |
| 2019-2020 | 0            | 1                | -1                     | 34             | 1                  | 6                    | 1                   | 42                       | 112                         | -70                      |
| 2020-2021 | 0            | 1                | -1                     | 40             | 6                  | 6                    | 3                   | 55                       | 165                         | -110                     |
| Average   | 1            | 2                | -1                     | 51             | 21                 | 4                    | 5                   | 81                       | 144                         | -63                      |